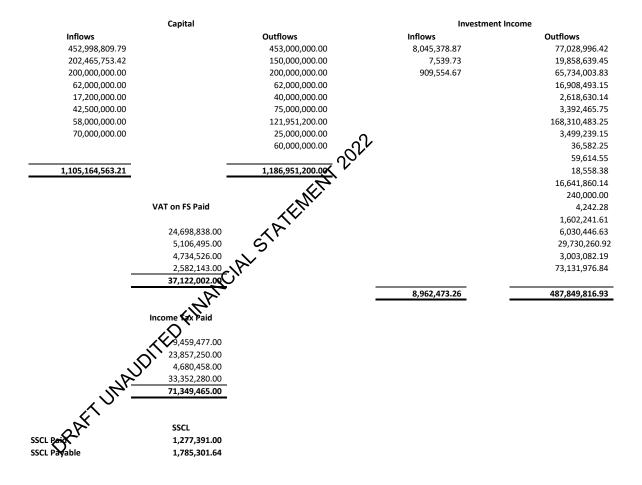

#### Notes to the Annual Financial Statements for 2022

| Note |                                                                                                                                                                                                                                                                                                                                                                                                    | 31.12.2022<br>Rs.           | 31.12.2021<br>Rs.          |
|------|----------------------------------------------------------------------------------------------------------------------------------------------------------------------------------------------------------------------------------------------------------------------------------------------------------------------------------------------------------------------------------------------------|-----------------------------|----------------------------|
| 1    | Gross Written Premium                                                                                                                                                                                                                                                                                                                                                                              |                             |                            |
|      |                                                                                                                                                                                                                                                                                                                                                                                                    |                             |                            |
|      | Pre-shipment Credit Guarantee                                                                                                                                                                                                                                                                                                                                                                      | 5,325,354.24                | 6,853,859.61               |
|      | Post Shipment Credit Guarantee                                                                                                                                                                                                                                                                                                                                                                     | 547,381.60                  | 722,178.26                 |
|      | Export Performance Guarantee                                                                                                                                                                                                                                                                                                                                                                       | 50,000.00                   | 0.00                       |
|      | Cost of Passage Guarantee (APARA)                                                                                                                                                                                                                                                                                                                                                                  | 13,317,727.20               | 1,071,084.96               |
|      | Export Payments Insurance Policy (Seller's Risk)                                                                                                                                                                                                                                                                                                                                                   | 416,321,340.57              | 252,751,303.39             |
|      | XA.                                                                                                                                                                                                                                                                                                                                                                                                | 435,561,803.61              | 261,398,426.22             |
|      | (Increase)/Decrease in Unearned Premium 2                                                                                                                                                                                                                                                                                                                                                          | -3,662,948.02               | -1,810,543.14              |
|      | Gross Earned Premium                                                                                                                                                                                                                                                                                                                                                                               | 431,898,855.59              | 259,587,883.08             |
| 1a   | Gross Written Premium Pre-shipment Credit Guarantee Post Shipment Credit Guarantee Export Performance Guarantee Cost of Passage Guarantee (APARA) Export Payments Insurance Policy (Seller's Risk) (Increase)/Decrease in Unearned Premium Gross Earned Premium Unearned Premium Export Payments Insurance Policies Opss Unearned Premium Export Payments Insurance Policies Opss Unearned Premium |                             |                            |
|      | Export Payments Insurance Policies constructions Unearned Premium                                                                                                                                                                                                                                                                                                                                  |                             |                            |
|      | Balance as at 1st January                                                                                                                                                                                                                                                                                                                                                                          | 18,706,711.86               | 17,097,684.46              |
|      | Premium written during the year                                                                                                                                                                                                                                                                                                                                                                    | 416,321,340.57              | 252,751,303.39             |
|      | Premium earned during the year                                                                                                                                                                                                                                                                                                                                                                     | 411,857,144.33              | 251,142,275.99             |
|      | Balance as at 31st December                                                                                                                                                                                                                                                                                                                                                                        | 23,170,908.10               | 18,706,711.86              |
|      | Credit Guarantee Gross Unearned Premium                                                                                                                                                                                                                                                                                                                                                            |                             |                            |
|      | Balance as at 1st January                                                                                                                                                                                                                                                                                                                                                                          | 1,297,068.42                | 1,095,552.68               |
|      | Premium written during the year                                                                                                                                                                                                                                                                                                                                                                    | 19,240,463.04               | 8,647,122.83               |
|      | Premium earned during the year                                                                                                                                                                                                                                                                                                                                                                     | 20,041,711.26               | 8,445,607.09               |
|      | Balance as at 31st December                                                                                                                                                                                                                                                                                                                                                                        | 495,820.20                  | 1,297,068.42               |
|      | Total Reserve as at 31st December                                                                                                                                                                                                                                                                                                                                                                  | 23,666,728.30               | 20,003,780.28              |
|      | Total Reserve as at 1st January                                                                                                                                                                                                                                                                                                                                                                    | 20,003,780.28               | 18,193,237.14              |
|      | Net Change in Unearned Premium Reserve                                                                                                                                                                                                                                                                                                                                                             | 3,662,948.02                | 1,810,543.14               |
| 2    | Other operational Income                                                                                                                                                                                                                                                                                                                                                                           |                             |                            |
|      | Guarantee, Policy, Administrative, Processing and BLL Fees                                                                                                                                                                                                                                                                                                                                         | 11,909,785.00               | 8,665,824.00               |
|      | BizInfo Income                                                                                                                                                                                                                                                                                                                                                                                     | 0.00                        | 3,764,942.51               |
|      |                                                                                                                                                                                                                                                                                                                                                                                                    |                             |                            |
|      |                                                                                                                                                                                                                                                                                                                                                                                                    | 11,909,785.00               | 12,430,766.51              |
| 3    | Investment Income                                                                                                                                                                                                                                                                                                                                                                                  |                             |                            |
|      | Treasury Bills / Bonds                                                                                                                                                                                                                                                                                                                                                                             | 16,641,860.14               | 2,494,914.55               |
|      | Call Deposit                                                                                                                                                                                                                                                                                                                                                                                       | 14,454,884.86               | 625,114.11                 |
|      | SMIB Deposit                                                                                                                                                                                                                                                                                                                                                                                       | 18,558.38                   | 18,558.38                  |
|      | Debentures                                                                                                                                                                                                                                                                                                                                                                                         | 0.00                        | 52,561,996.60              |
|      | US Dollar Fixed Deposits                                                                                                                                                                                                                                                                                                                                                                           | 168,310,483.25              | 72,669,697.03              |
|      | US Dollar Savings                                                                                                                                                                                                                                                                                                                                                                                  | 59,614.55                   | 46,481.01                  |
|      | Euro Fixed Deposit                                                                                                                                                                                                                                                                                                                                                                                 | 3,499,239.15                | 1,082,978.94               |
|      | Dividends                                                                                                                                                                                                                                                                                                                                                                                          | 240,000.00                  | 240,000.00                 |
|      | LKR Fixed Deposit<br>Interest on Investment Fund                                                                                                                                                                                                                                                                                                                                                   | 324,414,633.62<br>36,582.25 | 79,223,028.81<br>11,890.21 |
|      |                                                                                                                                                                                                                                                                                                                                                                                                    | 527,675,856.20              | 208,974,659.64             |
|      |                                                                                                                                                                                                                                                                                                                                                                                                    | 521,013,030.20              | 200,314,033.04             |

#### Annual Financial Statements - 2022

Notes to the Annual Financial Statements for 2022

| Note |                  |                               |                                                                          | 31.12.2022       | 31.12.2021     |
|------|------------------|-------------------------------|--------------------------------------------------------------------------|------------------|----------------|
| 4    | Other Income     |                               |                                                                          | Rs.              | Rs.            |
|      |                  |                               | Å                                                                        |                  |                |
|      | Interest on Stat | ff Loans                      | O'L'                                                                     | 118,234.43       | 146,277.42     |
|      | Treasury Bill In | terest on Gratuity Fund       | × 1                                                                      | 1,602,241.61     | 492,915.94     |
|      | Interest on Gra  | tuity Savings Account         | ×4,                                                                      | 4,242.28         | 4,117.11       |
|      | Sundry Income    | )                             |                                                                          | 0.00             | 55,741.68      |
|      | Exchange Gair    | n/Loss                        | LEN.                                                                     | 1,086,538,806.81 | 85,890,156.45  |
|      |                  |                               | KP'                                                                      | 1,088,263,525.13 | 86,589,208.60  |
| 5    | Net Claims Pa    | id                            | becifin COAL STATEMENT 2022<br>WANCOAL STATEMENT 2022<br>War<br>Note 17) |                  |                |
|      | Claims Provisio  | on as at end of the year - Sp | Decifi                                                                   | 430,581,176.42   | 395,083,140.33 |
|      | Claims Provide   | ed in the previous years      | JP.                                                                      | 393,389,307.63   | 210,474,573.44 |
|      | Claims for the   | year 🗸                        |                                                                          | 37,191,868.79    | 184,608,566.89 |
|      | Less: Excess F   | Provision made in previous    | year                                                                     | 0.00             | 47,688,097.27  |
|      | Net Claims for   | the year - Specific           |                                                                          | 37,191,868.79    | 136,920,469.62 |
|      | Contingent Pro   | ovision - 2022 (Please refer  | Note 17)                                                                 | 29,021,060.58    | 8,460,694.23   |
|      |                  | JV                            |                                                                          | 66,212,929.37    | 145,381,163.85 |
| 6    | Establishmen     |                               |                                                                          |                  |                |
|      | Rates            | ×                             |                                                                          | 762,300.00       | 762,300.00     |
|      | Water 🔨          |                               |                                                                          | 102,712.73       | 69,997.05      |
|      | Electricity      |                               |                                                                          | 620,656.20       | 1,044,424.94   |
|      | Telephone        |                               |                                                                          | 735,431.09       | 739,162.76     |
|      | E-Mail & Intern  | et, Website                   |                                                                          | 740,553.32       | 1,205,690.22   |
|      | Security         |                               |                                                                          | 638,059.55       | 549,806.40     |
|      | Depreciation -   | Building                      |                                                                          | 8,825,000.00     | 8,825,000.00   |
|      |                  | Motor Vehicles                |                                                                          | 4,332,000.00     | 2,680,000.00   |
|      |                  | Office Equipment              |                                                                          | 169,109.40       | 73,978.50      |
|      |                  | Computers & Printers          |                                                                          | 61,559.00        | 217,988.19     |
|      |                  | Furniture & Fittings          |                                                                          | 140,925.98       | 140,923.00     |
|      |                  | Software                      |                                                                          | 56,005.71        | 0.00           |
|      | Insurance -      | Building - Office Premis      | ses (Nawam Mwt)                                                          | 21,791.90        | 112,423.23     |
|      |                  | Motor Vehicles                |                                                                          | 234,242.01       | 242,026.49     |
|      |                  | Office Equipment, Furn        | iture & Fittings                                                         | 2,731.60         | 2,565.33       |
|      | Repairs & Mair   | ntenance -                    | Building                                                                 | 129,101.39       | 46,789.66      |
|      |                  |                               | Motor Vehicles                                                           | 1,056,869.00     | 1,206,223.61   |
|      |                  |                               | Office Equipment, Furniture                                              | 135,678.28       | 60,779.74      |
|      |                  |                               | Computers & Printers                                                     | 334,776.00       | 421,643.50     |
|      |                  |                               | Software                                                                 | 535,579.33       | 580,740.45     |
|      | Maintaining Off  | fice Premises                 |                                                                          | 978,013.55       | 841,526.50     |
|      |                  |                               |                                                                          | 20,613,096.04    | 19,823,989.57  |
|      |                  |                               |                                                                          |                  | -,             |