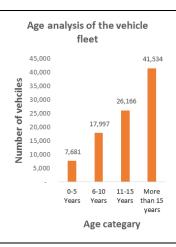

Table 2.1 : Age analysis of the vehicle fleet of the Governmet - as at 30.05.2025

| Type of Vehicle*        | 0-5 Years | 6-10 Years | 11-15 Years | More than 15 years | Total  |
|-------------------------|-----------|------------|-------------|--------------------|--------|
| Motorcycle              | 752       | 4,135      | 4,382       | 6,638              | 15,907 |
| Car                     | 717       | 1,962      | 4,852       | 5,282              | 12,813 |
| Dual Purpose            | 246       | 1,668      | 2,662       | 5,679              | 10,255 |
| Bus                     | 565       | 1,095      | 2,848       | 2,988              | 7,496  |
| MotorLorry              | 284       | 1,449      | 1,335       | 3,713              | 6,781  |
| Land Vehicle            | 199       | 987        | 1,571       | 3,192              | 5,949  |
| DoubleCab               | 168       | 1,001      | 1,519       | 2,256              | 4,944  |
| Three Wheeler           | 2,031     | 422        | 745         | 1,168              | 4,366  |
| Tractor                 | 358       | 512        | 1,178       | 1,787              | 3,835  |
| Motor Coach             | 43        | 397        | 738         | 1,288              | 2,466  |
| Tractor Trailer/Bowser  | 901       | 687        | 1,086       | 1,802              | 4,476  |
| Ambulance               | 154       | 680        | 444         | 884                | 2,162  |
| Van                     | 90        | 563        | 572         | 867                | 2,092  |
| SingleCab               | 80        | 453        | 404         | 504                | 1,441  |
| Special purpose vehicle | 177       | 692        | 297         | 251                | 1,417  |
| Truck                   | 272       | 126        | 401         | 527                | 1,326  |
| Other                   | 644       | 1,168      | 1,132       | 2,708              | 5,652  |
| Total                   | 7,681     | 17,997     | 26,166      | 41,534             | 93,378 |