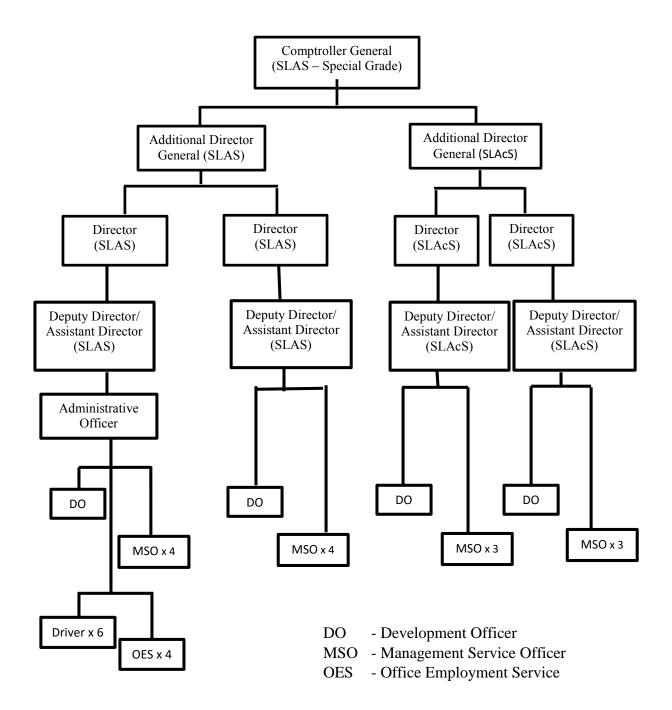

nt of Non Financial Assets of the Government and introduction of best practices for the productive use of these assets.
- e. Provide management information for decision making of the Government.
- f. Settle the legal ownership issues of vehicles use by the Public Institutions.
- g. Allocation of Non-Financial Assets to fulfil the requirements of the Public Institutions.
- h. Provide recommendations for purchase of vehicles by the Government Agencies and Provincial Councils & Local Governments.
- i. Identification of idle / underutilized assets and submission of relevant information / issuing directives and instructions, to assist the investments and fiscal balance.
- j. Collection and reporting of revenue from sale of capital assets of the Government Agencies.

### 1.4 Organization Chart



#### **Chapter 02 - Progress and Future Outlook**

To ensure the management of the Non - Financial Assets of the Government, it is required to maintain an updated comprehensive central data base for these assets and to formulate and implement Non - Financial Assets management policies, identifying idle resources and ensuring effective use of these assets, to strengthen the development framework of the Government.

# 2.1 Maintaining an updated comprehensive centralized database for the Non – Financial Assets of the Government

As the first step, following the asset codes categorization given in the Government Finance Statistic Manual – 2014 of the International Monitory Fund, Assets Management Circular No. 01/2017 was issued on 28<sup>th</sup> June 2017 to provide instructions to collect