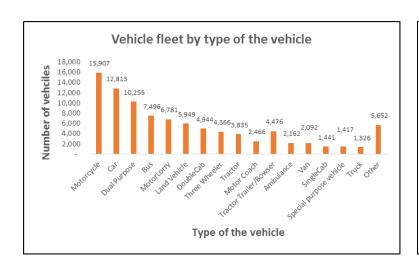

#### (b) Central Database - Vehicles

As recorded as at 30<sup>th</sup> May 2025 under the web - based real time data recording Non-Financial Assets Management System (NFAMS) introduced with effect from 01<sup>st</sup> September 2023 by issuing the Assets Management Circular No 06/2023, total number of vehicles owned / used by the Public Institutions amounts 93,378 (89,420 in running condition and 3,958 not in running condition). This vehicle fleet also includes vehicles such as vehicles use in construction industry, boats and land vehicle etc., which are not registered under Department of Motor Traffic. The analysis of this vehicle fleet by the age and the type of the vehicle is as given below:

Table 2.1 : Age analysis of the vehicle fleet of the Governmet - as at 30.05.2025

| Type of Vehicle*        | 0-5 Years | 6-10 Years | 11-15 Years | More than 15 years | Total  |
|-------------------------|-----------|------------|-------------|--------------------|--------|
| Motorcycle              | 752       | 4,135      | 4,382       | 6,638              | 15,907 |
| Car                     | 717       | 1,962      | 4,852       | 5,282              | 12,813 |
| Dual Purpose            | 246       | 1,668      | 2,662       | 5,679              | 10,255 |
| Bus                     | 565       | 1,095      | 2,848       | 2,988              | 7,496  |
| MotorLorry              | 284       | 1,449      | 1,335       | 3,713              | 6,781  |
| Land Vehicle            | 199       | 987        | 1,571       | 3,192              | 5,949  |
| DoubleCab               | 168       | 1,001      | 1,519       | 2,256              | 4,944  |
| Three Wheeler           | 2,031     | 422        | 745         | 1,168              | 4,366  |
| Tractor                 | 358       | 512        | 1,178       | 1,787              | 3,835  |
| Motor Coach             | 43        | 397        | 738         | 1,288              | 2,466  |
| Tractor Trailer/Bowser  | 901       | 687        | 1,086       | 1,802              | 4,476  |
| Ambulance               | 154       | 680        | 444         | 884                | 2,162  |
| Van                     | 90        | 563        | 572         | 867                | 2,092  |
| SingleCab               | 80        | 453        | 404         | 504                | 1,441  |
| Special purpose vehicle | 177       | 692        | 297         | 251                | 1,417  |
| Truck                   | 272       | 126        | 401         | 527                | 1,326  |
| Other                   | 644       | 1,168      | 1,132       | 2,708              | 5,652  |
| Total                   | 7,681     | 17,997     | 26,166      | 41,534             | 93,378 |

\*The type of the vehilce (except other) is based on the categorization given in the vehicel Certifiacte of Registration issued by the Department of Motor Traffic and the luxury category vehicles mentioned in the Assets Manaagement Circualr No. 05/2024 is included in Car, Dual Purpose and Other categories.